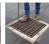

## PIG Over-The-Drain Sediment Filter

## PIG® Over-The-Drain Sediment Filter

FLT830 For Sediment; Debris, For Storm Drains 24" W x 24" L, Magnetic Strips

Our magnetic over the drain inlet filter installs effortlessly to remove sediment and debris from stormwater runoff, even during high-flow events.

- Remove sediment and debris from stormwater before it enters your drains and inlets; ideal as a Best Management Practice (BMP) to help avoid violations
- Integrated magnetic strips on underside of filter allow easy installation in seconds; just set it in place - no lifting grate, no cable ties, no pinched fingers
- Natural coconut fibers are densely woven and vertically oriented to maximize sediment removal and flow rate
- Designed and tested to remove 99% of particulate size 0.425mm and larger
- Built-in ports and scalloped edges help resist clogging; removable plugs offer overflow protection during high-flow storm events
- For curb-style inlets without a grate, filter can be folded in half and "stuffed" into opening; friction fit holds filter in place
- Reusable product can be washed and reinstalled for extended service