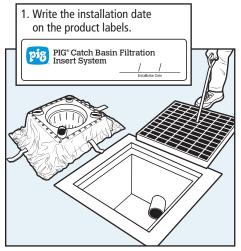

# PIG Catch Basin Filtration Insert System

## **Instructions**

2. Remove drain grate and clean any existing sediment off grate lip inside of storm drain.

3. Expand or collapse frame to fit intended storm drain size.

4. Place Filtration Insert System directly on grate lip inside of storm drain.