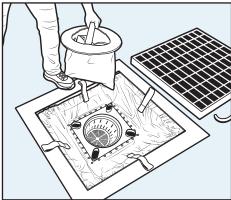

## Instructions

- PREPARE SURFACE Sweep away any dirt or debris from drain surface to ensure good contact between magnets and grate.
- 2. ALIGN MAGNETS Each filter is designed to overlap the drain by 3 inches on each side. Before placing on grate, center filter over drain to ensure that the magnets will contact the grate once it is lowered.
- 3. ATTACH TO GRATE Lower filter into place and you're done! No need to remove grate, tie product into place or add weights. Push filter with your hand or foot to check magnetic connection; remove and adjust alignment as necessary.

## PIG® Over-The-Drain Sediment Filter

FLT830 For Sediment; Debris, For Storm Drains 24" W x 24" L, Magnetic Strips

Our magnetic over the drain inlet filter installs effortlessly to remove sediment and debris from stormwater runoff, even during high-flow events.