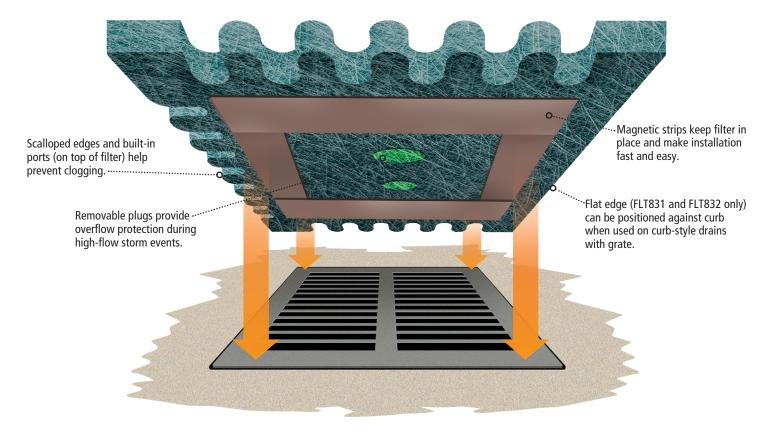

## PIG® Over-The-Drain Sediment Filter

FLT830 For Sediment; Debris, For Storm Drains 24" W x 24" L, Magnetic Strips

Our magnetic over the drain inlet filter installs effortlessly to remove sediment and debris from stormwater runoff, even during high-flow events.

- Remove sediment and debris from stormwater before it enters your drains and inlets; ideal as a Best Management Practice (BMP) to help avoid violations
- Integrated magnetic strips on underside of filter allow easy installation in seconds; just set it in place - no lifting grate, no cable ties, no pinched fingers
- Natural coconut fibers are densely woven and vertically oriented to maximize sediment removal and flow rate
- Designed and tested to remove 99% of particulate size 0.425mm and larger
- Built-in ports and scalloped edges help resist clogging; removable plugs offer overflow protection during high-flow storm events
- For curb-style inlets without a grate, filter can be folded in half and "stuffed" into opening; friction fit holds filter in place
- Reusable product can be washed and reinstalled for extended service