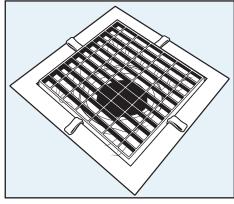

## PIG® Over-The-Drain Sediment Filter

FLT830 For Sediment; Debris, For Storm Drains 24" W x 24" L, Magnetic Strips

Our magnetic over the drain inlet filter installs effortlessly to remove sediment and debris from stormwater runoff, even during high-flow events.

- Remove sediment and debris from stormwater before it enters your drains and inlets; ideal as a Best Management Practice (BMP) to help avoid violations
- Integrated magnetic strips on underside of filter allow easy installation in seconds; just set it in place - no lifting grate, no cable ties, no pinched fingers
- Natural coconut fibers are densely woven and vertically oriented to maximize sediment removal and flow rate
- Designed and tested to remove 99% of particulate size 0.425mm and larger
- Built-in ports and scalloped edges help resist clogging; removable plugs offer overflow protection during high-flow storm events
- For curb-style inlets without a grate, filter can be folded in half and "stuffed" into opening; friction fit holds filter in place
- Reusable product can be washed and reinstalled for extended service