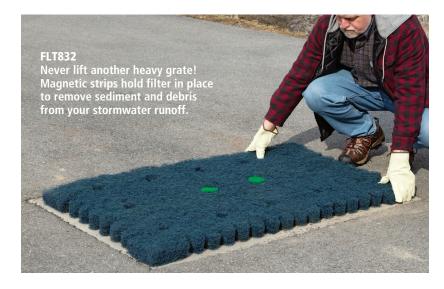

## PIG® Over-The-Drain Sediment Filter

FLT830 For Sediment; Debris, For Storm Drains 24" W x 24" L, Magnetic Strips

Our magnetic over the drain inlet filter installs effortlessly to remove sediment and debris from stormwater runoff, even during high-flow events.

- Remove sediment and debris from stormwater before it enters your drains and inlets; ideal as a Best Management Practice (BMP) to help avoid violations
- Integrated magnetic strips on underside of filter allow easy installation in seconds; just set it in place - no lifting grate, no cable ties, no pinched fingers
- Natural coconut fibers are densely woven and vertically oriented to maximize sediment removal and flow rate
- Designed and tested to remove 99% of particulate size 0.425mm and larger
- Built-in ports and scalloped edges help resist clogging; removable plugs offer overflow protection during high-flow storm events
- For curb-style inlets without a grate, filter can be folded in half and "stuffed" into opening; friction fit holds filter in place
- Reusable product can be washed and reinstalled for extended service