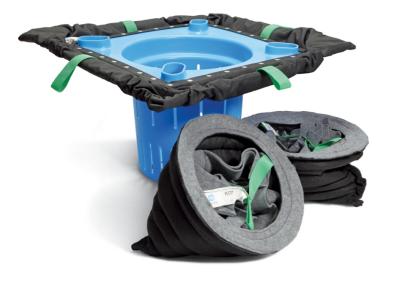

## **Instructions**

2. Remove drain grate and clean any existing sediment off grate lip inside of storm drain.

3. Expand or collapse frame to fit intended storm drain size.

4. Place Filtration Insert System directly on grate lip inside of storm drain.

in place at your desired size, locate the point where the rod and tube meet inside the fabric. (Simply feel through the fabric with your fingers.) Pinch the fabric tightly around the rod and push together until the fabric catches and "tucks" into the tube. Perform this step on all four corners to ensure maximum support under heavy loads.

6. Drop filter bag replacement into basket, making sure the gray ring is supported by the basket's ledge; then replace drain grate.

7. For maximum visibility and to keep system securely in place, ensure green straps are not caught beneath storm drain grate.

## **PIG® Heavy Metal Catch Basin** 🏴 Filtration Insert System - Small

FLT755 For Heavy Metals; Oil; Sediment; Debris, For Storm Drains 24" to 32" W & 24" to 32" L, Adjustable Frame; Replaceable Filter

Storm drain filter changeouts take 10 seconds! Semi-permanent solution uses a replaceable filter bag to remove heavy metals, oil and debris from stormwater runoff. Install the drain insert once, replace just the bag!