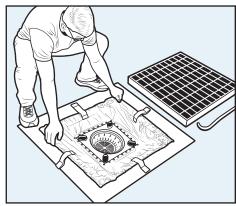

## **Instructions**

2. Remove drain grate and clean any existing sediment off grate lip inside of storm drain.

3. Expand or collapse frame to fit intended storm drain size.

4. Place Filtration Insert System directly on grate lip inside of storm drain.

in place at your desired size, locate the point where the rod and tube meet inside the fabric. (Simply feel through the fabric with your fingers.) Pinch the fabric tightly around the rod and push together until the fabric catches and "tucks" into the tube. Perform this step on all four corners to ensure maximum support under heavy loads.