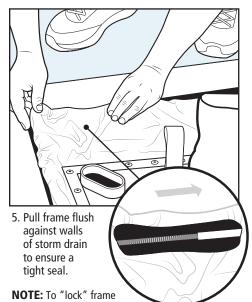

in place at your desired size, locate the point where the rod and tube meet inside the fabric. (Simply feel through the fabric with your fingers.) Pinch the fabric tightly around the rod and push together until the fabric catches and "tucks" into the tube. Perform this step on all four corners to ensure maximum support under heavy loads.