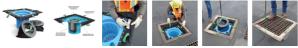

# PIG Catch Basin Filtration Insert System

## **Instructions**

2. Remove drain grate and clean any existing sediment off grate lip inside of storm drain.

3. Expand or collapse frame to fit intended storm drain size.

4. Place Filtration Insert System directly on grate lip inside of storm drain.

in place at your desired size, locate the point where the rod and tube meet inside the fabric. (Simply feel through the fabric with your fingers.) Pinch the fabric tightly around the rod and push together until the fabric catches and "tucks" into the tube. Perform this step on all four corners to ensure maximum support under heavy loads.

6. Drop filter bag replacement into basket, making sure the gray ring is supported by the basket's ledge; then replace drain grate.

7. For maximum visibility and to keep system securely in place, ensure green straps are not caught beneath storm drain grate.