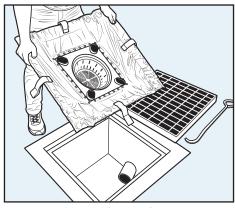

## **Instructions**

2. Remove drain grate and clean any existing sediment off grate lip inside of storm drain.

3. Expand or collapse frame to fit intended storm drain size.

4. Place Filtration Insert System directly on grate lip inside of storm drain.